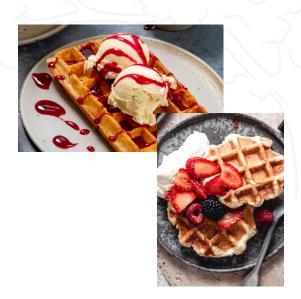

# **SWEET TREATS**

CLASSIC CREPE | ¢165 HOT CAKES STACK | ¢165 BRUSSELS WAFFLE | ¢165 WAFFLE | ¢165

(Choice of Fillings)

Butter and House syrup

Nutella and Bananas

Lemon and Cinnemon Sugar

Strawberry Compote & Whipped cream