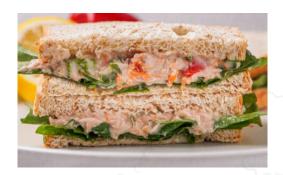

# SANDWICHES

## TUNA SANDWICH | ¢165

Toasted Baked Bread, Tuna fish, diced vegetables with mayo or mustard dressing