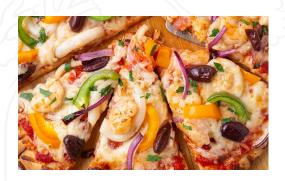

# PIZZA

#### SEAFOOD PIZZA | ¢250

White fish, squid, shrimp, bell pepper, onion, mozzarella cheese topped with basil leaves or oregano